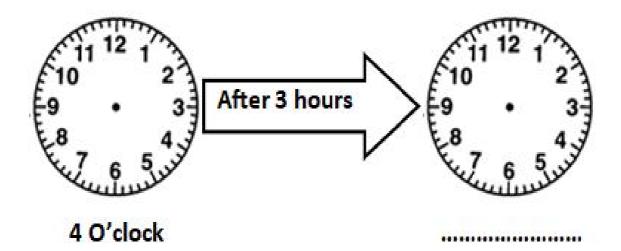

## Term III 2019-20

Consolidated Worksheet no . 1

**MATHEMATICS** 

**Total Marks 15** 

Name: \_\_\_\_\_ Grade: I Roll No: \_\_\_\_ Date: \_\_\_\_

5. Shade the given fraction of the shape. [1]

6. Write fraction of the shaded part. [1]