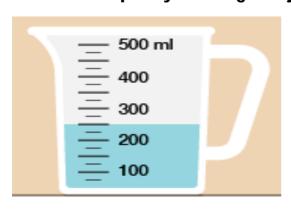

2. Write the capacity of the given jugs.

Capacity = ..... ml

3. Place the given numbers in the Carroll diagram.

[3]

[1]

16 19 31 22

|          | Less than 20 | Not less than 20 |
|----------|--------------|------------------|
| Even     |              |                  |
| Not Even |              |                  |