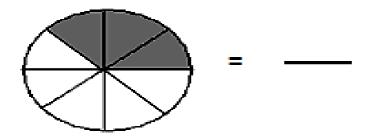

Vanilla

Mango

Strawberry

Chocolate

- ii) The Least favourite Ice cream is ......
- iii) How many votes did Chocolate get .....
- iv) How many less votes did mango get than Strawberry?

.....