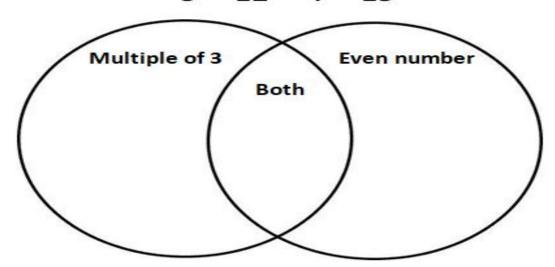

4. Place the given numbers in the Venn diagram. [4]

3 12 4 15

5. This Graph shows Favourite Ice- cream flavors of children. [4] Study the graph and answer the Questions.

i) The most favourite Ice - Cream is ......