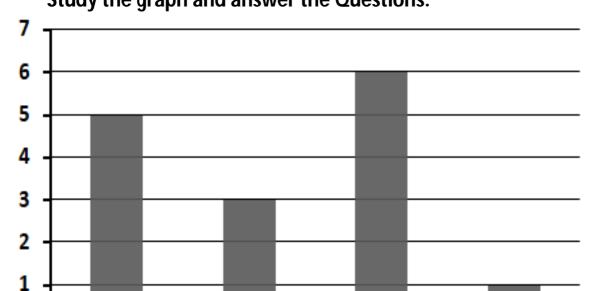

4. Place the given numbers in the Venn diagram. [4]

3 12 4 15

5. This Graph shows Favourite Ice- cream flavors of children. [4] Study the graph and answer the Questions.

i) The most favourite Ice - Cream is ......

Vanilla

Mango

Strawberry

Chocolate

- ii) The Least favourite Ice cream is ......
- iii) How many votes did Chocolate get .....
- iv) How many less votes did mango get than Strawberry?

.....