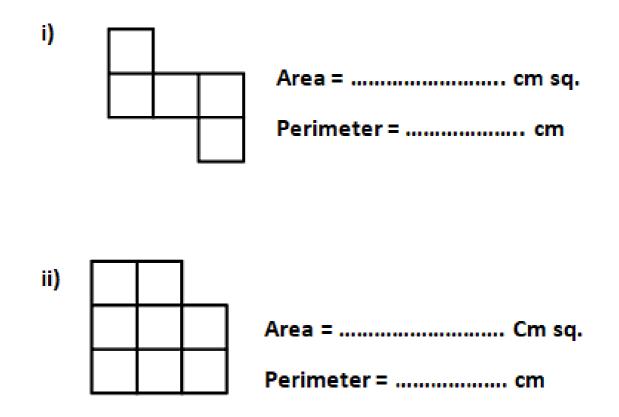

13. If each square is of 1 cm sq. Find Area and perimeter of the [2] given shapes.

 Name:
 Grade:
 III
 Roll No:
 Date:

1. Use Cross multiplication find out whether the given fractions [2] are equivalent or not ?Write Yes or No .