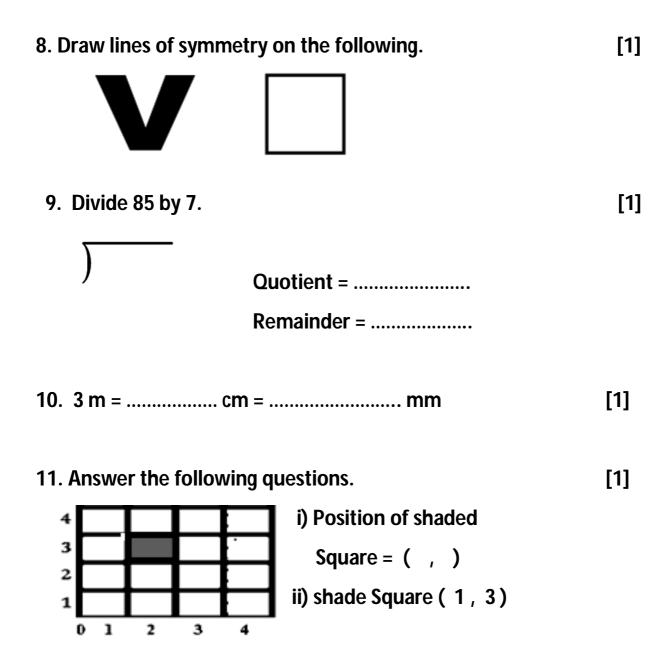

## Term III 2019-20

| Consolidated Worksheet no . 1 MATHEMATICS Total M       | larks 15 |
|---------------------------------------------------------|----------|
| Name: Grade: III Roll No: Date:                         |          |
|                                                         |          |
| 1. 347 is even or odd =                                 | [1]      |
| 2. $\frac{17}{10}$ convert into decimals                | [1]      |
| 3. Convert 0.41 into fraction                           | [1]      |
|                                                         |          |
| 4 . Represent 47 ÷ 5 as a mixed fraction                | [1]      |
|                                                         |          |
| 5 . Find one equivalent fraction of the given fraction. | [1]      |
| $\frac{3}{5} = \frac{3\times}{5\times} =$               |          |
| 5 5× -                                                  |          |
|                                                         |          |
| 6 . 3 more than – 4 =                                   | [1]      |
| $\boldsymbol{\epsilon}$                                 | <b>,</b> |
| -8-7-6-5-4-3-2-1012345678                               |          |
|                                                         |          |
| 7. Write the Decimal number in words.                   | [1]      |
|                                                         |          |